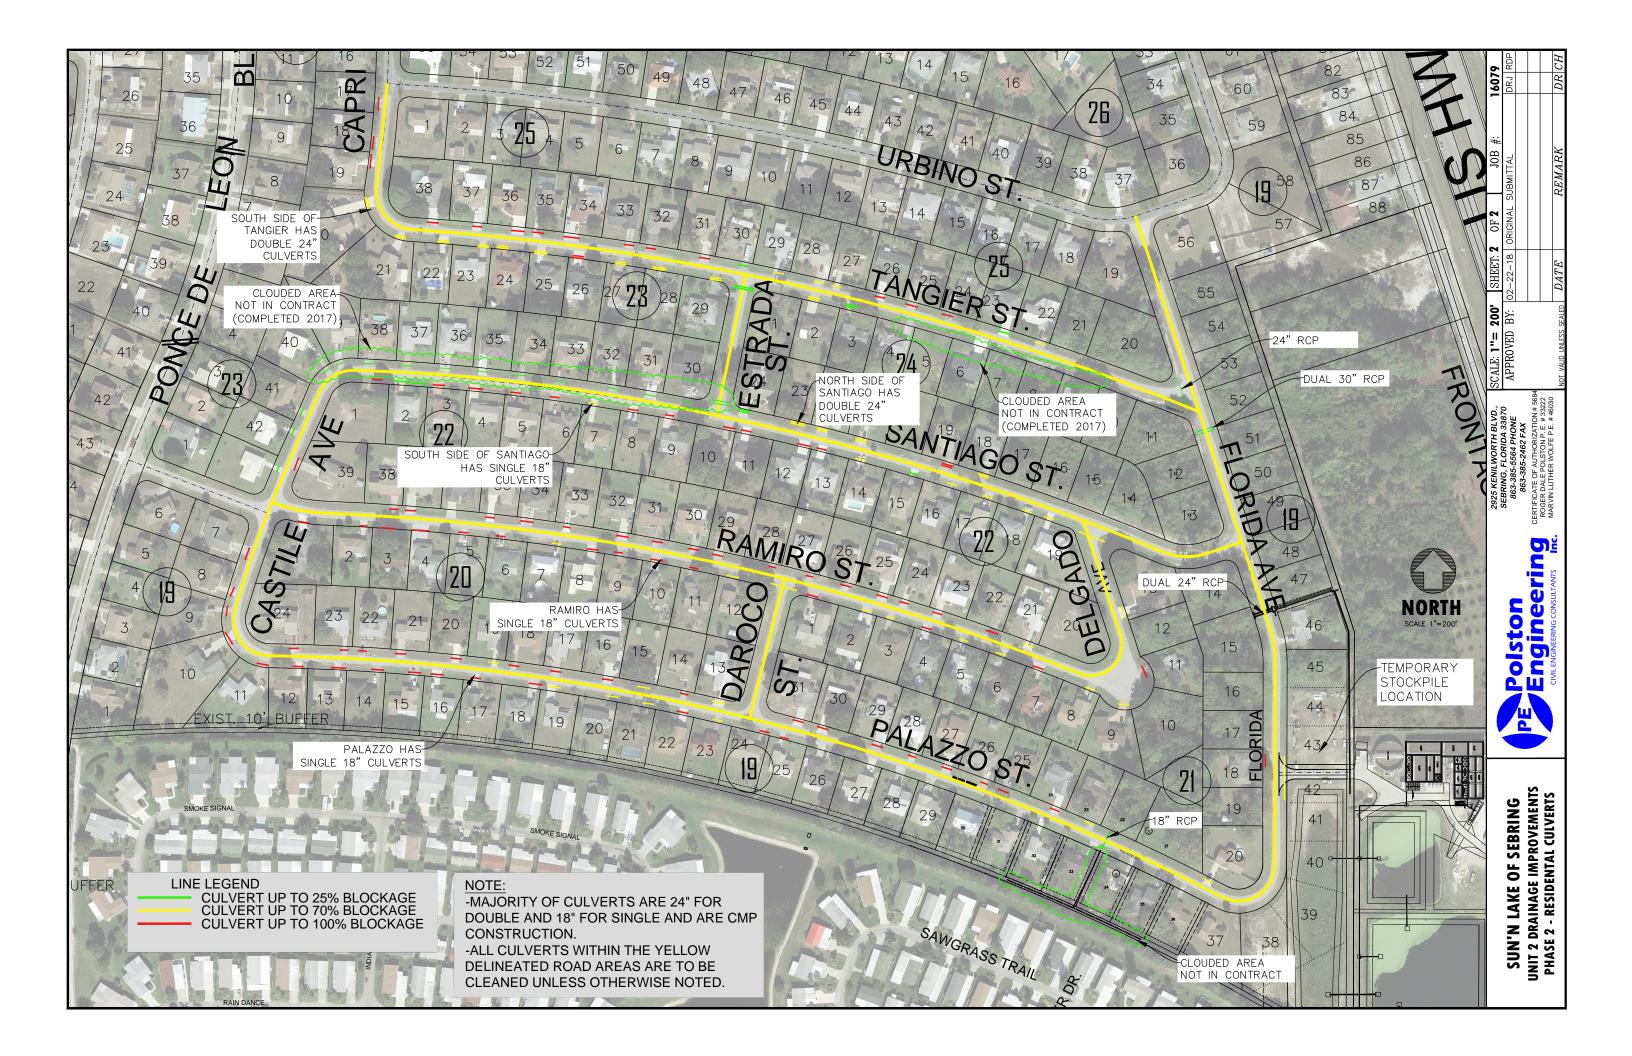

## **GENERAL NOTES:**

-THE PURPOSE OF THIS PROJECT IS TO PROVIDE RESIDENTIAL CULVERT CLEANING SERVICES. SOME ROADWAY CULVERTS ARE INCLUDED IN THIS PROJECT THAT ARE ADJACENT TO THE RESIDENTIAL CULVERTS TO BE CLEANED.

-CULVERTS IN THIS AREA ARE MOSTLY HEAVILY SILTED IN AND MAY NEED SOME CLEANING IMMEDIATELY ADJACENT TO THE ENDS OF THE PIPES TO GET THE CONTRACTORS EQUIPMENT INSIDE THE PIPE. THIS CAN BE DONE WITH THE VAC TRUCK EQUIPMENT.

- -THE APPROXIMATE SILT LEVEL IS DEPICTED ON THE PLAN SHEET FOR THIS PROJECT.
- ALTHOUGH MINIMAL EXPECTED IMPACT, THE CONTRACTOR IS RESPONSIBLE FOR LOCATING AND PROTECTING ALL UTILITIES AFFECTED BY THEIR WORK.
- -THE CONTRACTOR WILL BE RESPONSIBLE FOR MOVING ALL MATERIAL TO THE SPECIFIED LOCATION AT THE UNIT 23 WASTE WATER TREATMENT FACILITY LOCATION. CONTRACTOR TO COORDINATE THIS WITH DISTRICT STAFF. THE APPROXIMATE LOCATION IS DEPICTED ON THE PROVIDED PLAN SHEET.

SUN'N LAKE OF SEBRING
UNIT 2 DRAINAGE IMPROVEMENTS
PHASE 2 - RESIDENTAL CULVERTS

Polston Enginee